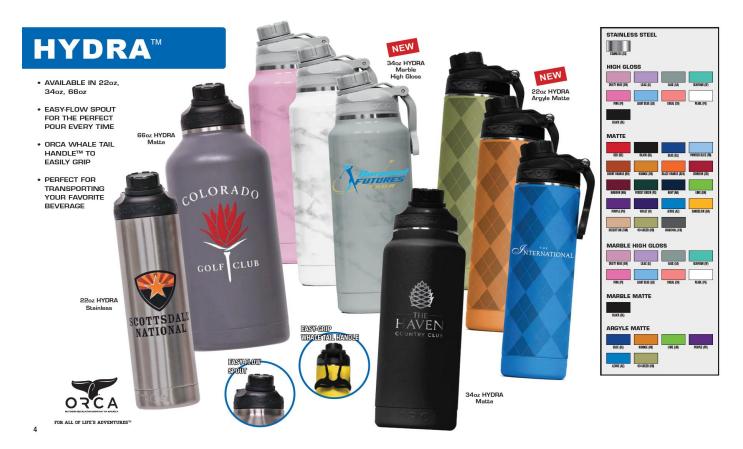

2/9/2021

| Hydra<br>22 oz  |            | Sell    |                 |            |
|-----------------|------------|---------|-----------------|------------|
| Stainless Steel | Plain      | \$14.99 |                 |            |
|                 | Etched     | \$20.99 | DRC             | Δ          |
|                 | Full Color | \$24.99 |                 |            |
| Powder Coated   | Plain      | \$17.99 |                 |            |
|                 | Etched     | \$23.99 |                 |            |
|                 | Full Color | \$27.99 |                 |            |
| Marble / Argyle | Plain      | \$20.99 |                 |            |
|                 | Etched     | \$29.99 |                 |            |
|                 | Full Color | \$34.99 |                 |            |
| 34 oz           |            | e       | 66 oz           |            |
| Stainless Steel | Plain      | \$17.99 | Stainless Steel | Plain      |
|                 | Etched     | \$24.99 |                 | Etched     |
|                 | Full Color | \$27.99 |                 | Full Color |
| Powder Coated   | Plain      | \$23.99 | Powder Coated   | Plain      |
|                 | Etched     | \$30.99 |                 | Etched     |
|                 | Full Color | \$33.99 |                 | Full Color |
| Marble / Argyle | Plain      | \$26.99 | Marble / Argyle | N/A        |
|                 | Etched     | \$37.99 |                 |            |
|                 | Full Color | \$40.99 |                 |            |