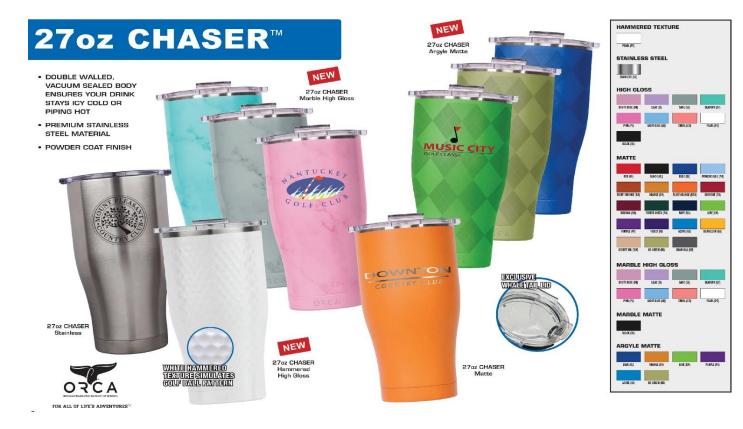

| 27 oz Chaser    |                                                  | Sell                                                |
|-----------------|--------------------------------------------------|-----------------------------------------------------|
|                 |                                                  | 0011                                                |
| Stainless Steel | Plain                                            | \$14.99                                             |
|                 | Etched                                           | \$20.99                                             |
|                 | Full Color                                       | \$24.99                                             |
| Powder Coated   | Plain                                            | \$17.99                                             |
|                 | Etched                                           | \$23.99                                             |
|                 | Full Color                                       | \$27.99                                             |
| Marble / Argyle | Plain                                            | \$20.99                                             |
|                 | Etched                                           | \$29.99                                             |
|                 | Full Color                                       | \$33.99                                             |
|                 | Plain<br>Etched<br>Full Color<br>Plain<br>Etched | \$17.99<br>\$23.99<br>\$27.99<br>\$20.99<br>\$29.99 |