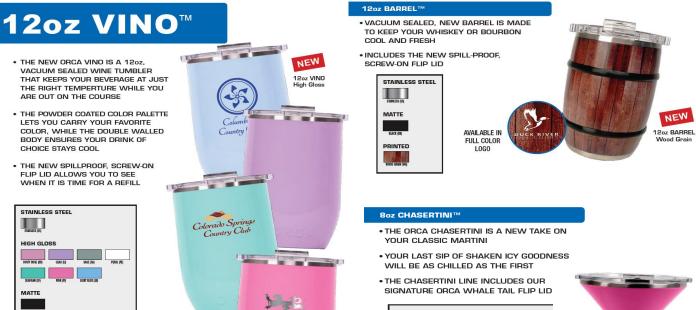

\$23.99 \$30.99 \$33.99

\$29.99 \$35.99 \$38.99

| Vino / Barrel /<br>Stainless Steel | 12 oz<br>Plain<br>Etched<br>Full Color | Sell<br>\$11.99<br>\$18.99<br>\$21.99<br><b>ORCA</b> |
|------------------------------------|----------------------------------------|------------------------------------------------------|
| Powder Coated                      | Plain                                  | \$14.99                                              |
|                                    | Etched                                 | \$20.99                                              |
|                                    | Full Color                             | \$24.99                                              |
| Chasetrini (pla                    | in only)                               |                                                      |
| Stainless Steel                    | Plain                                  | \$14.99                                              |
| Powder Coated                      | Plain                                  | \$17.99                                              |